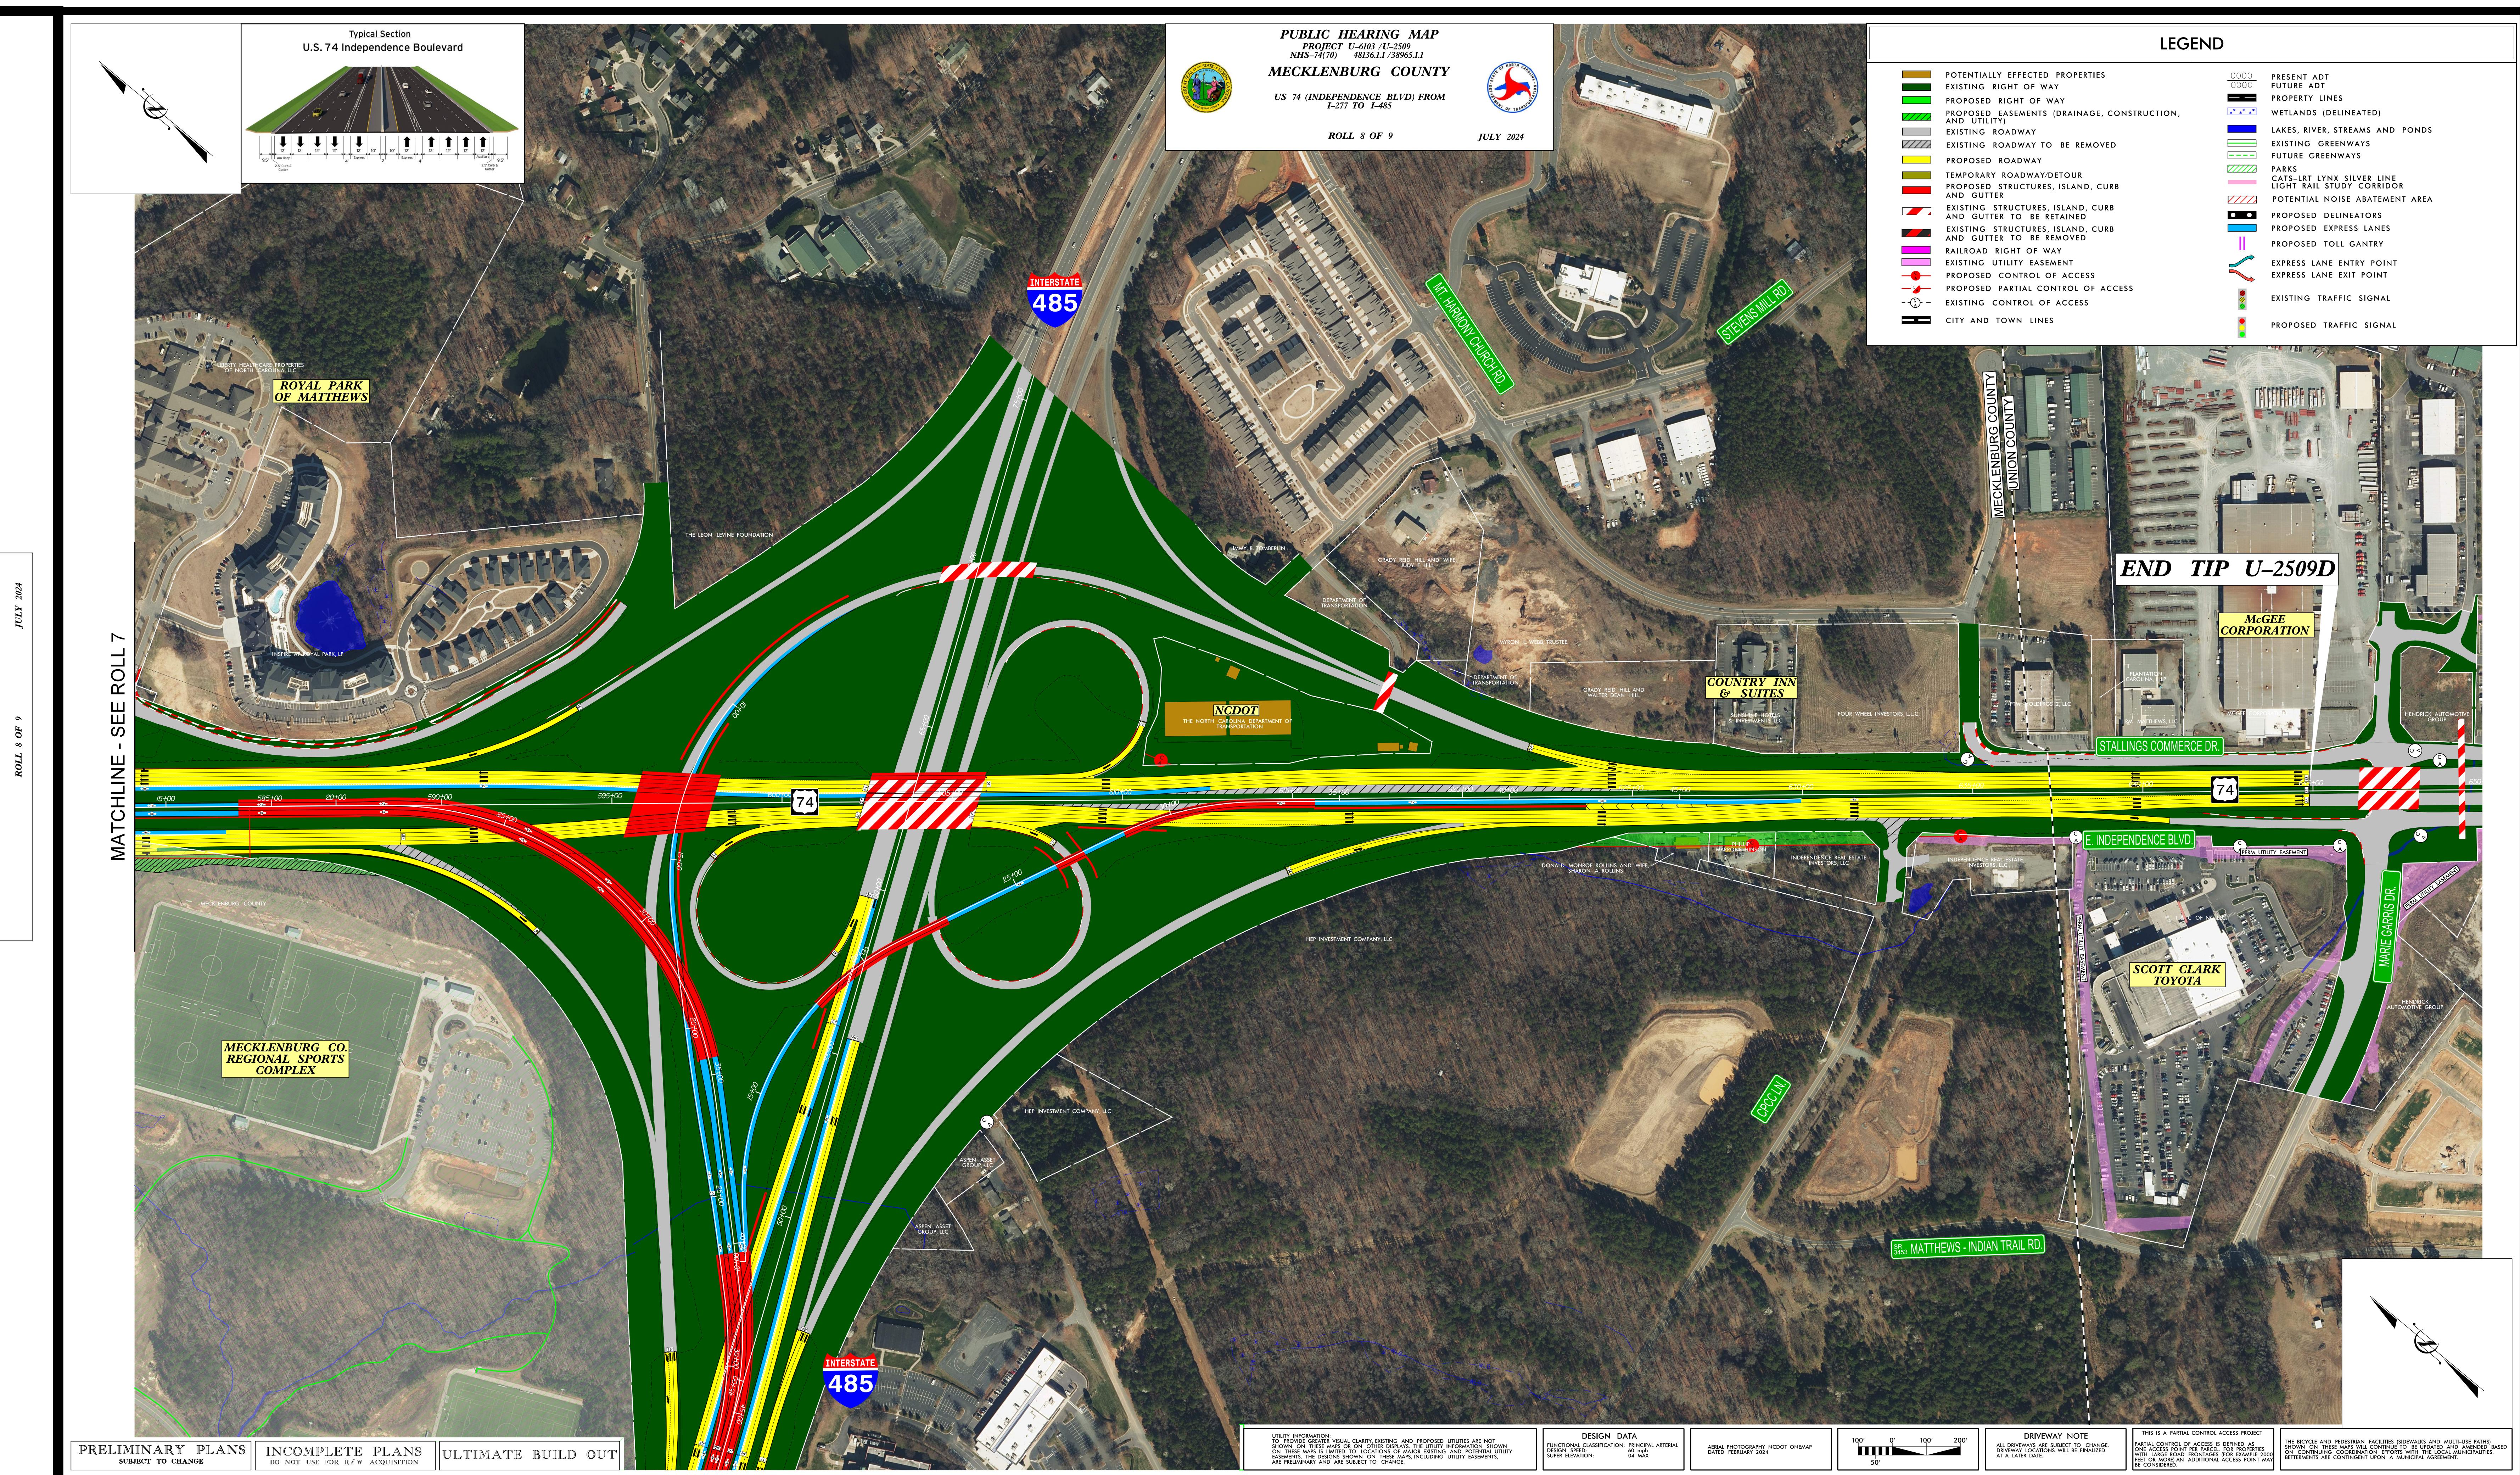

ALS DEPARTUE ACCEPT CAROLIN

| EFFECTED PROPERTIES                       | 0000                                   | PRESENT ADT<br>FUTURE ADT                                       |  |
|-------------------------------------------|----------------------------------------|-----------------------------------------------------------------|--|
| IGHT OF WAY                               |                                        | PROPERTY LINES                                                  |  |
| ASEMENTS (DRAINAGE, CONSTRUCTION,         | * * *                                  | WETLANDS (DELINEATED)                                           |  |
| ADWAY                                     |                                        | LAKES, RIVER, STREAMS AND PONDS                                 |  |
| ADWAY TO BE REMOVED                       |                                        | EXISTING GREENWAYS                                              |  |
| OADWAY                                    |                                        | FUTURE GREENWAYS                                                |  |
| ROADWAY/DETOUR<br>TRUCTURES, ISLAND, CURB |                                        | PARKS<br>CATS-LRT LYNX SILVER LINE<br>LIGHT RAIL STUDY CORRIDOR |  |
| RUCTURES, ISLAND, CURB<br>TO BE RETAINED  |                                        | POTENTIAL NOISE ABATEMENT AREA PROPOSED DELINEATORS             |  |
| RUCTURES, ISLAND, CURB                    |                                        | PROPOSED EXPRESS LANES                                          |  |
| TO BE REMOVED<br>GHT OF WAY               | I                                      | PROPOSED TOLL GANTRY                                            |  |
| ILITY EASEMENT                            |                                        | EXPRESS LANE ENTRY POINT                                        |  |
| ONTROL OF ACCESS                          |                                        | EXPRESS LANE EXIT POINT                                         |  |
| ARTIAL CONTROL OF ACCESS                  | ~~~~~~~~~~~~~~~~~~~~~~~~~~~~~~~~~~~~~~ |                                                                 |  |
| NTROL OF ACCESS                           |                                        | EXISTING TRAFFIC SIGNAL                                         |  |
| OWN LINES                                 | •                                      | PROPOSED TRAFFIC SIGNAL                                         |  |